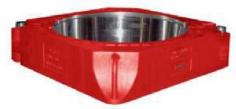

| HINGED CAS | ING SPIDER - 200/250 TON - 3" TAF | ER     |
|------------|-----------------------------------|--------|
| PART #     | DESCRIPTION                       | WEIGHT |
| 7704-A-167 | 36" HINGED CASING SPIDER          | 1100   |
| 7704-A-161 | 30" HINGED CASING SPIDER          | 1868   |
| 7704-A-130 | 20" HINGED CASING SPIDER          | 1614   |
| 7704-A-79  | 13 3/8" HINGED CASING SPIDER      | 950    |
|            |                                   |        |

| 30" X 16"                          | 980                                                                                                    |
|------------------------------------|--------------------------------------------------------------------------------------------------------|
| 30" X 18 5/8"                      | 900                                                                                                    |
| 30" X 20"                          | 850                                                                                                    |
| 30" X 24"                          | 755                                                                                                    |
| 30" X 26"                          | 605                                                                                                    |
| 20" X 16"                          | 395                                                                                                    |
| 20" X 13 3/8"                      | 480                                                                                                    |
| 13 3/8" X 10 34"                   | 160                                                                                                    |
| 13 3/8" X 8 5/8" - 4" TAPER INSIDE | 240                                                                                                    |
|                                    | 30" X 18 5/8"<br>30" X 20"<br>30" X 24"<br>30" X 26"<br>20" X 16"<br>20" X 13 3/8"<br>13 3/8" X 10 34" |