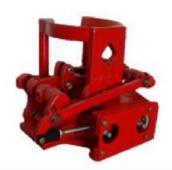

## **TUBING AND CASING SPIDERS**

| PART #       | TYPE            | SIZE (INCH)   | WEIGHT | TONNAGE  |
|--------------|-----------------|---------------|--------|----------|
| 86500        | C               | 1.315 - 5 1/2 | 348    | 83       |
| 16500IID     | C HEAVY DUTY    | 1.315 - 5 1/2 | 348    | 125      |
| ACCESSORIES  |                 |               |        |          |
| 565622-100   | SLIP BODY 3 1/2 | 1.315 - 3 1/2 |        | 83 & 125 |
| 565652-1.315 | INSERT SET      | 1.315         |        | 83 & 125 |
| 565652-1.660 | INSERT SET      | 1.660         |        | 83 & 125 |
| 565652-1.900 | INSERT SET      | 1.900         |        | 83 & 125 |
| 565652-2.060 | INSERT SET      | 2.060         |        | 83 & 125 |
| 565652-1     | INSERT SET      | 2 3/8         |        | 83 & 125 |
| 565652-2 7/8 | INSERT SET      | 2 7/8         |        | 83 & 125 |
| 565652-3 1/2 | INSERT SET      | 3 1/2         |        | 83 & 125 |
| 865623-100   | SLIP BODY 4 1/2 | 3 1/2 - 5 1/2 |        | 83 & 125 |
| 865653-1     | INSERT SET      | 3 1/2         |        | 83 & 125 |
| 865653-2     | INSERT SET      | 4             |        | 83 & 125 |
| 865653-3     | INSERT SET      | 4 1/2         |        | 83 & 125 |
| 865624-4     | SLIP BODY 4 3/4 | 4.75          |        | 83 & 125 |
| 865624-1     | SLIP BODY 5     | 5             |        | 83 & 125 |
| 865624-2     | SLIP BODY 5 1/2 | 5.5           |        | 83 & 125 |
| 65300        | AIR HOSE SET    |               |        | 83 & 125 |
| 65200-100    | FOOT CONTROL    | VALVE W/ CO   | VER    | 84 & 125 |