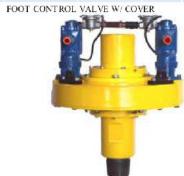

## **TUBING AND CASING SPIDERS**

| PART #       | TYPE            | SIZE (INCH)   | WEIGHT | TONNAGE  |
|--------------|-----------------|---------------|--------|----------|
| 86500        | C               | 1.315 - 5 1/2 | 348    | 83       |
| 16500IID     | C HEAVY DUTY    | 1.315 - 5 1/2 | 348    | 125      |
| ACCESSORIES  |                 |               |        |          |
| 565622-100   | SLIP BODY 3 1/2 | 1.315 - 3 1/2 |        | 83 & 125 |
| 565652-1.315 | INSERT SET      | 1.315         |        | 83 & 125 |
| 565652-1.660 | INSERT SET      | 1.660         |        | 83 & 125 |
| 565652-1.900 | INSERT SET      | 1.900         |        | 83 & 125 |
| 565652-2.060 | INSERT SET      | 2.060         |        | 83 & 125 |
| 565652-1     | INSERT SET      | 2 3/8         |        | 83 & 125 |
| 565652-2 7/8 | INSERT SET      | 2 7/8         |        | 83 & 125 |
| 565652-3 1/2 | INSERT SET      | 3 1/2         |        | 83 & 125 |
| 865623-100   | SLIP BODY 4 1/2 | 3 1/2 - 5 1/2 |        | 83 & 125 |
| 865653-1     | INSERT SET      | 3 1/2         |        | 83 & 125 |
| 865653-2     | INSERT SET      | 4             |        | 83 & 125 |
| 865653-3     | INSERT SET      | 4 1/2         |        | 83 & 125 |
| 865624-4     | SLIP BODY 4 3/4 | 4.75          |        | 83 & 125 |
| 865624-1     | SLIP BODY 5     | 5             |        | 83 & 125 |
| 865624-2     | SLIP BODY 5 1/2 | 5.5           |        | 83 & 125 |
| 65300        | AIR HOSE SET    |               |        | 83 & 125 |
| 65200-100    | FOOT CONTROL    | VALVE W/ CO   | VER    | 84 & 125 |