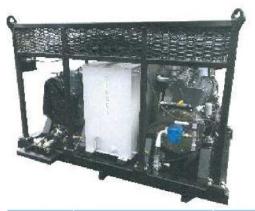

## HYDRAULIC POWER UNITS

DIESEL UNITS AVAILABLE WITH DEUTZ 4 - 5 - 6 CYLINDER ENGINES WITH OR WITHOUT TURBO

ELECTRIC POWERED UNITS AVAILABLE IN MULTIPLE HORSEPOWER, VOLTAGE AND PHASE REQUIREMENTS

BUILT TO SUIT - SKID MOUNTED OR TRAILER - WITH TOOL BASKET - TANDEM ENGINE AND PUMP