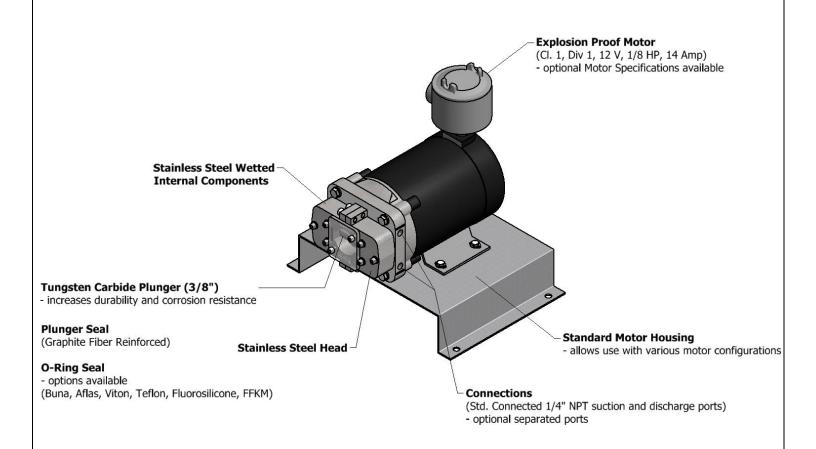

## Solar Driven Chemical Injection Pump

The **BR1100 Chemical Injector Pump** is a rotary cam driven, positive displacement plunger type pump that utilizes a rotary electric power source. Capable of operation with an electronic control system that turns the pump on for a specified amount of time, the pump can handle a wide variety of output volumes from less than 1 liter to 100 gallons per day and discharge pressures up to 3000 psig. The pump, fitted with a DC motor can be powered with a battery bank, charged by solar panels.

standard pump package includes a 12 Volt TENV explosion proof motor rated for Class 1, Div 1, and an electric control panel rated for Class 1, Div 2. For clarification on the area classifications, please contact the factory.